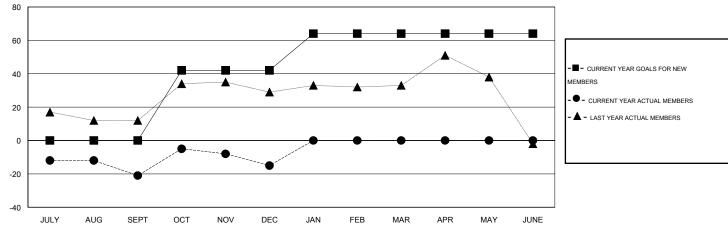

## District 118 E

Results as of: 12/31/2015

GMT: Elisabeth Haderer LOCATION TURKEY GMT CA 4

|               |                  | Clubs            |                  |                  | Members               |                    |                                     |                    |                  |  |
|---------------|------------------|------------------|------------------|------------------|-----------------------|--------------------|-------------------------------------|--------------------|------------------|--|
|               | RESUL            | TS FOR 2015-2016 | i                |                  | RESULTS FOR 2015-2016 |                    |                                     |                    |                  |  |
| QUARTER       | NEW CLUB<br>GOAL | NEW CLUBS        | DROPPED<br>CLUBS | NET<br>GAIN/LOSS | QUARTER               | NEW MEMBER<br>GOAL | CHARTER AND<br>NEW MEMBERS<br>ADDED | DROPPED<br>MEMBERS | NET<br>GAIN/LOSS |  |
| JULY/AUG/SEPT | 0                | 0                | 0                | 0                | JULY/AUG/SEPT         | 0                  | 5                                   | 26                 | -21              |  |
| OCT/NOV/DEC   | 1                | 0                | 0                | 0                | OCT/NOV/DEC           | 42                 | 19                                  | 13                 | 6                |  |
| JAN/FEB/MAR   | 1                | 0                | 0                | 0                | JAN/FEB/MAR           | 22                 | 0                                   | 0                  | 0                |  |
| APR/MAY/JUNE  | 0                | 0                | 0                | 0                | APR/MAY/JUNE          | 0                  | 0                                   | 0                  | 0                |  |

## GOALS AND ACTUAL MEMBERS CUMULATIVE

| DROPPED CLUBS: 0  DROPPED MEMBERS   |                    | 15 CLUBS OF 39 ADDED 1 OR MORE NEW MEMBERS | GENDER DISTRIBU<br>MALE<br>FEMALE                          | UTION<br>403 (53.38%)<br>352 (46.62%) |                |
|-------------------------------------|--------------------|--------------------------------------------|------------------------------------------------------------|---------------------------------------|----------------|
| DECEASED CLUB CANCELLED OTHER TOTAL | 0<br>0<br>39<br>39 | CLICK HERE FOR HEALTH ASSESSMENT DATA      | FAMILY UNIT MEMBERS HEAD OF HOUSEHOLD NON-HEAD OF HOUSEHOL | D                                     | 81<br>38<br>43 |